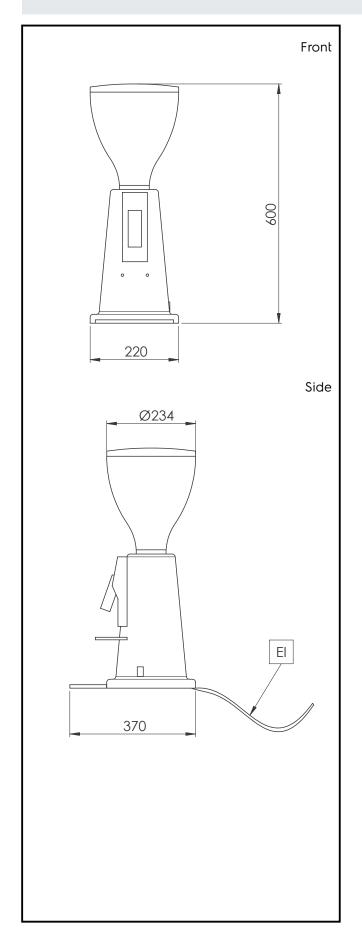

## Coffee System Grind on-demand Coffee Grinder Coffee Grinder, Flat 75 mm

Electric

Supply voltage: 230 V/1N ph/50/60 Hz

Electrical power max.: 0.34 kW
Plug type: CE-SCHUKO

**Key Information:** 

External dimensions,

Width: 230 mm

External dimensions,

Depth: 370 mm

External dimensions,

Height: 600 mm

Net weight: 11 kg

Shipping weight: 13 kg

Shipping height: 700 mm

Shipping width: 440 mm

Shipping depth: 300 mm

Shipping volume: 0.09 m³