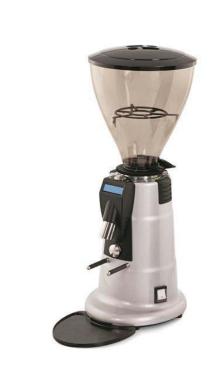

## Coffee System Grind on-demand Coffee Grinder Coffee Grinder, Flat 75 mm

| ITEM #  |  |
|---------|--|
| MODEL # |  |
| NAME #  |  |
| SIS #   |  |
| AIA#    |  |

602546 (GRNDEM600)

\* NOT TRANSLATED \*

## **Main Features**

- The on-demand grinders guarantee the freshest coffee and the highest quality in every cup brewed.
- The grinder have an electronic timer to program the dose setting, as well as continuous dose.
- The micrometric grinding regulation ensures exceptional accuracy and results.